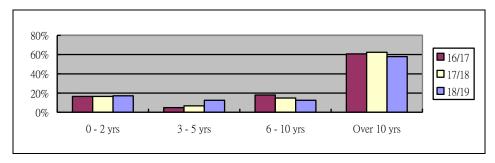

Percentage of Highest Academic Qualifications Attained by Teachers

**Teaching Experience** 