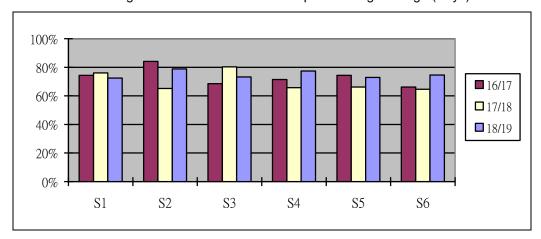

# **Students' Physical Development**

Percentage of Students within the Acceptable Weight Range (Boys)

### Percentage of Students within the Acceptable Weight Range (Girls)