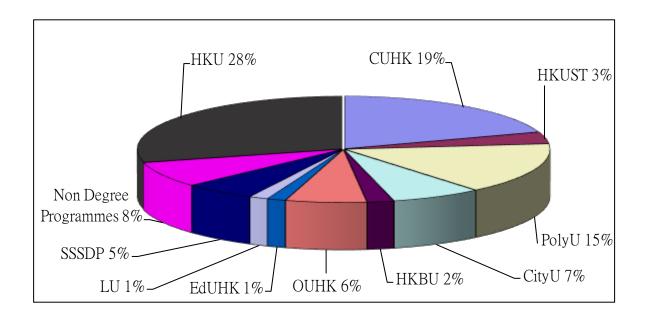

### **JUPAS Offers for S6 Graduates**

The results of JUPAS offers were pleasing. 95.9% of our students had JUPAS offers, among which 88.4% were offered degree courses and quite a number of them were competitive programmes like Medicine, Law and Quantitative Finance. The pie chart below depicted the offers by different universities.