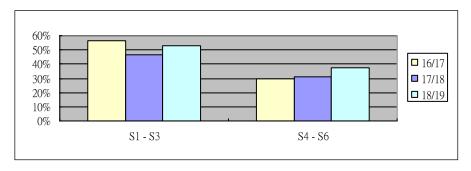

This proved to be valuable experiences for our students as they could understand more about other minority social groups apart from learning to empathize with others.

Participation Rates for Students in Inter-school Events
(Hong Kong Schools Music Festival, Hong Kong Schools Speech Festival and sports events organized by the Hong Kong Schools Sports Federation)