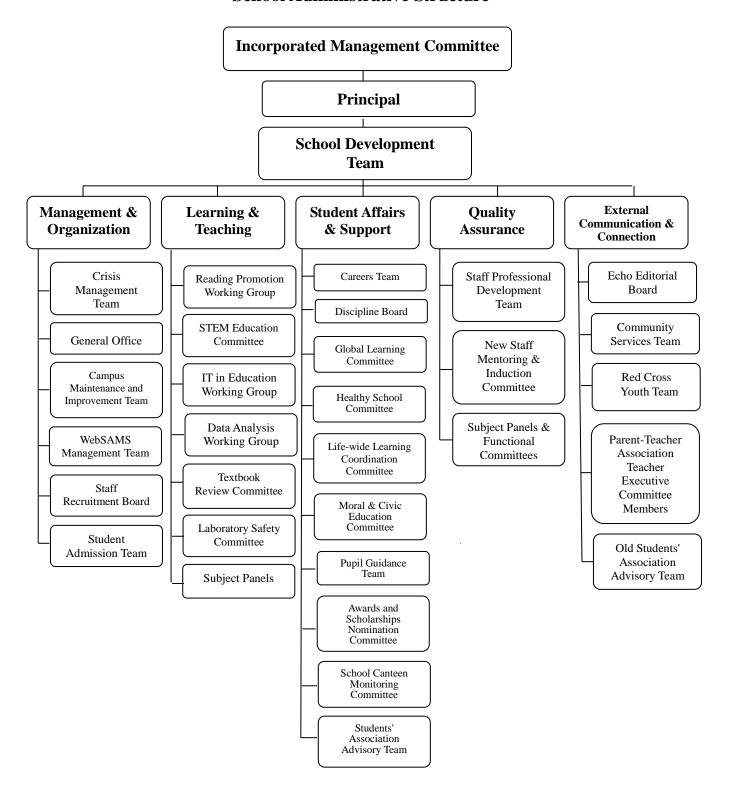

|  |  |  |
| Facilities                    | 26 classrooms, 2 teaching rooms, 4 science laboratories, a multimedia   |  |  |  |
|                               | learning centre, a campus TV studio, a computer room, a geography       |  |  |  |
|                               | room, a music room, an art room, a home economics room, a               |  |  |  |
|                               | needlework room, a library, an assembly hall, an organic farm, an       |  |  |  |
|                               | outdoor playground, a covered playground with a bouldering wall and     |  |  |  |
|                               | the Gallery of School History                                           |  |  |  |



# **B.** Management & Organization

### **School Administrative Structure**



### **Incorporated Management Committee (IMC)**

The IMC set the general direction of development for the School and monitored its operation. The Committee, consisting of 15 members, was headed by Mr. Chan Kam Toi, the Supervisor. Elections for the Teacher Managers and the Parent Managers were held to allow different stakeholders to be represented.

## **Teaching Staff**

All the 64 teaching staff members (including the Principal) were university graduates of whom 24 were holders of a Master's degree. 90.6% of the teachers had already received professional training whereas 23 teachers had attended courses on catering for diverse learning needs.

Percentage of Highest Academic Qualifications Attained by Teachers



**Teaching Experience** 



## **Professional Development**

Continuing Pr