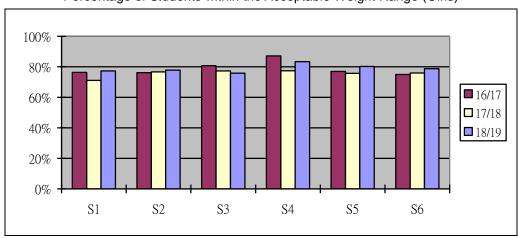

# **Students' Physical Development**

Percentage of Students within the Acceptable Weight Range (Boys)