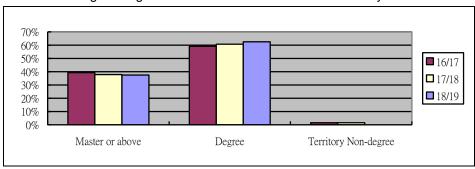

## **Teaching Staff**

All the 64 teaching staff members (including the Principal) were university graduates of whom 24 were holders of a Master's degree. 90.6% of the teachers had already received professional training whereas 23 teachers had attended courses on catering for diverse learning needs.

Percentage of Highest Academic Qualifications Attained by Teachers

**Teaching Experience** 