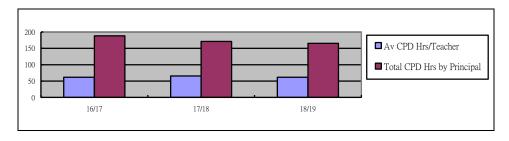

## **Professional Development**

Continuing Professional Development

| Modes of<br>Professional Development<br>for teachers | Details            |  |
|------------------------------------------------------|--------------------|--|
| Staff Development Days                               | • Peer interaction |  |