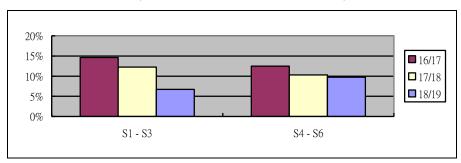

Participation Rates for Students in Uniform Groups

In recognition of students' active participation and brilliant performance in extra-curricular activities, the Extra-curricular Activities Award Scheme was implemented. This year 56 students were presented the Extracurricular Activities Award while another 19 were granted the Outstanding Extra-curricular Activities & Leadership Award.